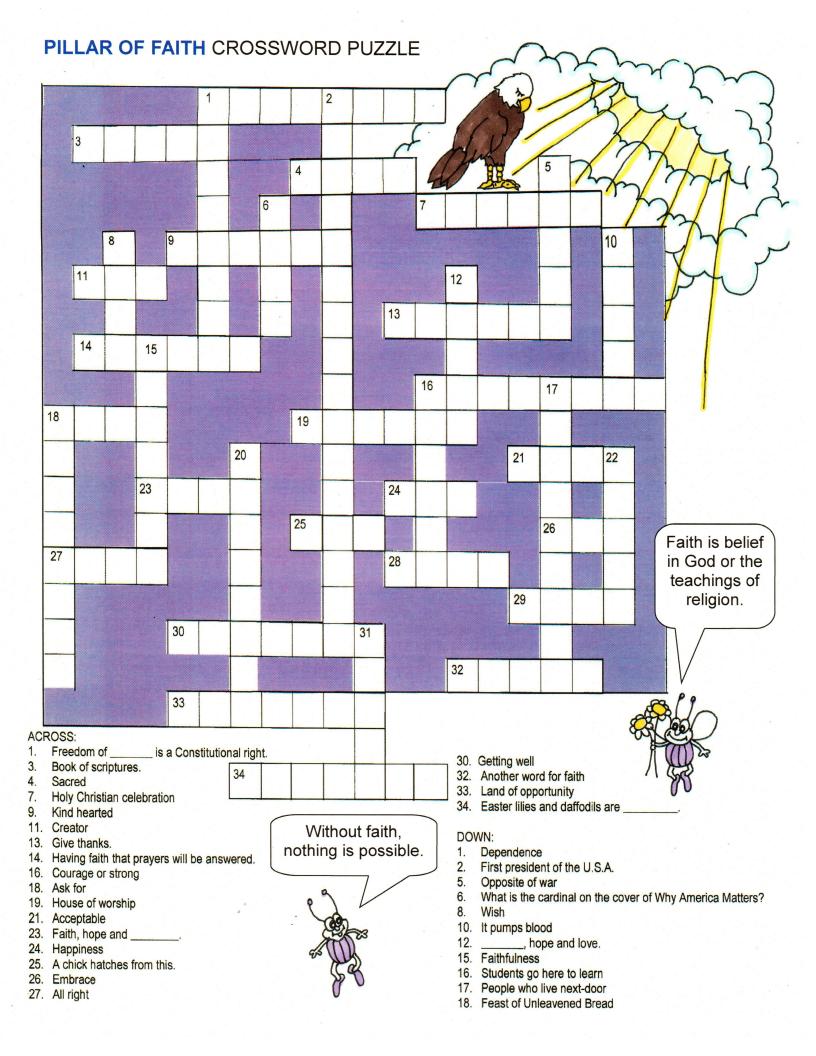

## Faith Hidden Picture Puzzle



## WORD SEARCH FOR EASTER AND PASSOVER.

LAL

UJA

B G



B

0 S

AU

R R

0

E

E

H

A

T

N

D

N

EAV

FA

Н

C

E U

S K

N

S

H

E

R



**Word Searches** are fun! Find and circle the

words below in

the cross chart.

How many of these words

can you find?

They run across, up, down and diagonally. Good luck!

G G S C 0 G E 0 R D N P E S

M

E

E

D

DE

D

U Q T

R

LLY

R

G D K

0 E T

E R R

REA

**PRAISE** 

B S A

0 M O G

E

N

E

B

E

WORD SEARCH:

N

**FAITH HOPE LOVE HEART CARE APRIL SHINING FREEDOM ANGEL GOD BIBLE** LIB-

**SPRING TULIPS HALLELUJAH** RISEN **BELIEFS PASSOVER EASTER LILY** CHICK **TRUTHSUNSHINE KINDNESS JOY UNLEAVENED BREAD EGGS** 

**LENT FAMILY BASKET HAPPY HEAL GIVE** SING DOVE **PRAISE RELIANCE TRUST FLAG**