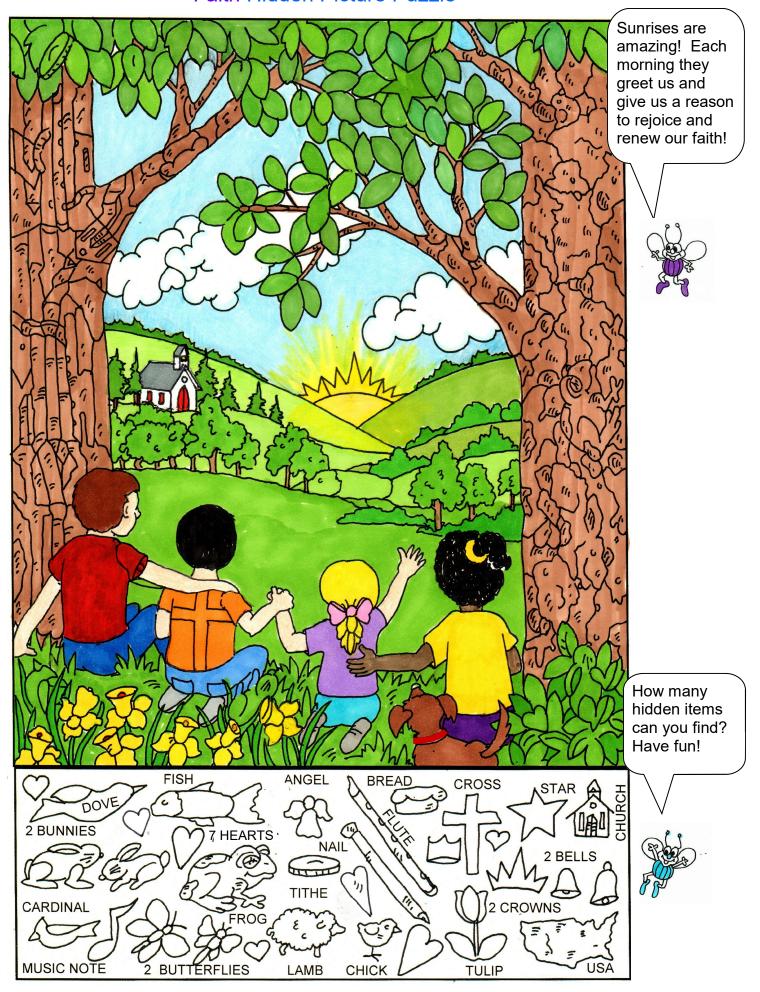

## Faith Hidden Picture Puzzle



## WORD SEARCH FOR EASTER AND PASSOVER.

LAL

UJA

B G



B

0 S

AU

R R

0

E

E

H

A

T

N

D

N

EAV

FA

Н

C

E U

S K

N

S

H

E

R



**Word Searches** are fun! Find and circle the

words below in

the cross chart.

How many of these words

can you find?

They run across, up, down and diagonally. Good luck!

G G S C 0 G E 0 R D N P E S

M

E

E

D

DE

D

U Q T

R

LLY

R

G D K

0 E T

E R R

REA

**PRAISE** 

B S A

0 M O G

E

N

E

B

E

WORD SEARCH:

N

**FAITH HOPE LOVE HEART CARE APRIL SHINING FREEDOM ANGEL GOD BIBLE** LIB-

**SPRING TULIPS HALLELUJAH** RISEN **BELIEFS PASSOVER EASTER LILY** CHICK **TRUTHSUNSHINE KINDNESS JOY UNLEAVENED BREAD EGGS** 

**LENT FAMILY BASKET HAPPY HEAL GIVE** SING DOVE **PRAISE RELIANCE TRUST FLAG**