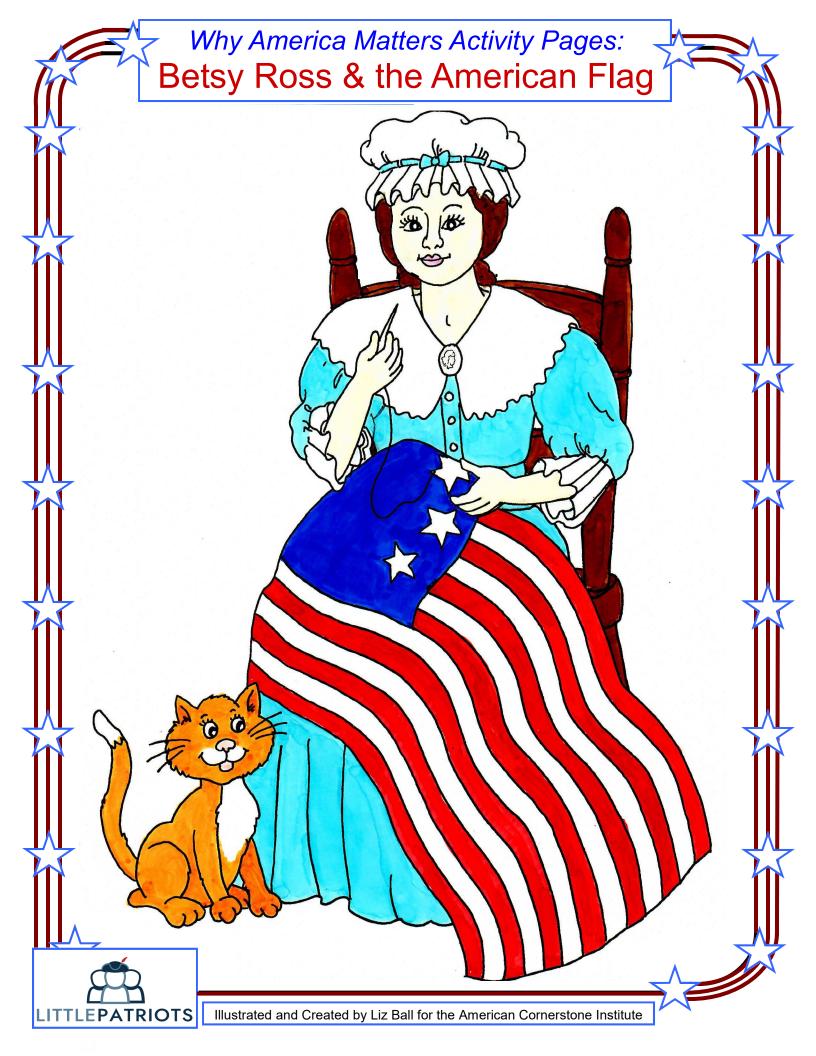

Word Searches are fun! Find and circle the words below in the flag chart. Words go across, up and down and diagonally.

Betsy Ross made the first flag for the Continental army in 1776.